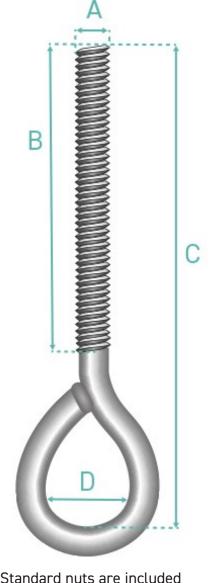

## Bespoke Part Template Eye Bolt

Quotation will be provided within 2 working days. Bespoke parts are subject to minimum order value.

 $\mathsf{mm}$ 

 $\mathsf{mm}$ 

Eye Bolts are usually used to support wire fencing and they are mostly fixed into timber and masonry. These bolts are also ideal for tension and non-critical suspension applications.

Standard nuts are included in bags of 100

| C                                           | mm                                |
|---------------------------------------------|-----------------------------------|
| D                                           | mm                                |
| FINISH                                      |                                   |
| Zinc & Yellow Mild Stee                     | el                                |
| Bright Zinc Mild Steel                      |                                   |
| Galvanised Mild Steel                       |                                   |
| Geomet Mild Steel                           |                                   |
| Passivated Stainless S                      | teel A2                           |
| Passivated Stainless S                      | teel A4                           |
| QUANTITY                                    |                                   |
| ADDITIONAL NOTES                            |                                   |
|                                             |                                   |
|                                             |                                   |
| SIGNATURE                                   |                                   |
| DATE                                        |                                   |
| We work to the measurements provided above, | but please allow a small tolerand |