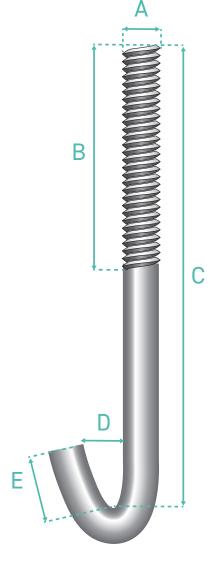

## Bespoke Part Template Hook Bolt

Quotation will be provided within 2 working days. Bespoke parts are subject to minimum order value.

**Hook Bolts** are used in the roofing industry for fixing cladding and roofing panels to steel frames. These bolts are ideal for roofing as the hook side is not required to be accessed when the fastener is being tightened.

Standard nuts are included in bags of 100

| Д  |                                                                                                                                                              | mm |
|----|--------------------------------------------------------------------------------------------------------------------------------------------------------------|----|
| В  |                                                                                                                                                              | mm |
| C  |                                                                                                                                                              | mm |
| D  |                                                                                                                                                              | mm |
| E  |                                                                                                                                                              | mm |
| FI | NISH                                                                                                                                                         |    |
| ]  | Zinc & Yellow Mild Steel Bright Zinc Mild Steel Galvanised Mild Steel Geomet Mild Steel Passivated Stainless Steel A2 Passivated Stainless Steel A4  JANTITY |    |
| A  | DDITIONAL NOTES                                                                                                                                              |    |
|    |                                                                                                                                                              |    |
| SI | GNATURE                                                                                                                                                      |    |
| D, | ATE                                                                                                                                                          |    |