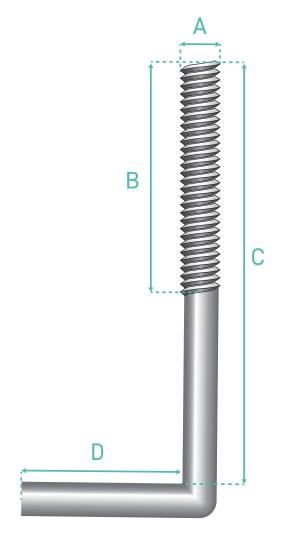

## Bespoke Part Template L Bolt

Quotation will be provided within 2 working days. Bespoke parts are subject to minimum order value.

**L Bolts** are the same as square bends, without the upturn. They are often used to attach a plate member to concrete foundation, provide anchorage for lightweight post bases, and for general anchorage to concrete.

Standard nuts are included in bags of 100

| A                |                               | mm |
|------------------|-------------------------------|----|
| В                |                               | mm |
| C                |                               | mm |
| D                |                               | mm |
| FINISH           |                               |    |
|                  | Zinc & Yellow Mild Steel      |    |
|                  | Bright Zinc Mild Steel        |    |
|                  | Galvanised Mild Steel         |    |
|                  | Geomet Mild Steel             |    |
|                  | Passivated Stainless Steel A2 |    |
|                  | Passivated Stainless Steel A4 |    |
| QUANTITY         |                               |    |
| ADDITIONAL NOTES |                               |    |
|                  |                               |    |
|                  |                               |    |
| SIGNATURE        |                               |    |
| DATE             | :                             |    |