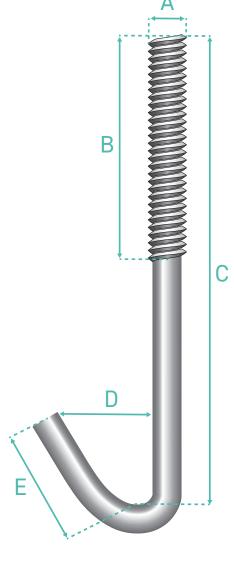

## Bespoke Part Template Open Jaw Hook Bolt

Quotation will be provided within 2 working days. Bespoke parts are subject to minimum order value.

**Open Jaw Hook Bolts** usually fasten sheets to steel or concrete purlins. These bolts are ideal for roofing as the hook side is not required to be accessed when the fastener is being tightened.

Standard nuts are included in bags of 100

| Α                |                                                                                                                                                     | mm |
|------------------|-----------------------------------------------------------------------------------------------------------------------------------------------------|----|
| В                |                                                                                                                                                     | mm |
| C                |                                                                                                                                                     | mm |
| D                |                                                                                                                                                     | mm |
| E                |                                                                                                                                                     | mm |
| FINIS            | SH                                                                                                                                                  |    |
|                  | Zinc & Yellow Mild Steel Bright Zinc Mild Steel Galvanised Mild Steel Geomet Mild Steel Passivated Stainless Steel A2 Passivated Stainless Steel A4 |    |
| ADDITIONAL NOTES |                                                                                                                                                     |    |
|                  |                                                                                                                                                     |    |
| SIGNATURE        |                                                                                                                                                     |    |
| DATE             |                                                                                                                                                     |    |