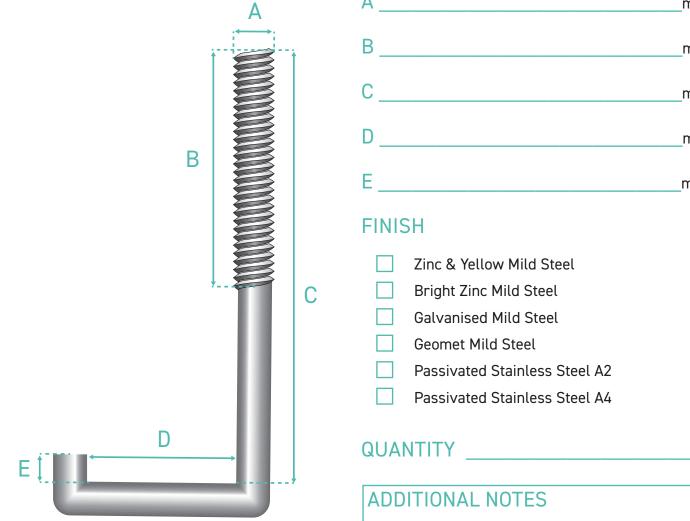

## Bespoke Part Template Square Bend

Quotation will be provided within 2 working days. Bespoke parts are subject to minimum order value.

Square Bends usually fasten sheets to square concrete purlins, steel channels or beams. The squared hook is used in concrete foundations often as a cast-inplace anchor.

Standard nuts are included in bags of 100

- Zinc & Yellow Mild Steel
- Bright Zinc Mild Steel
- Galvanised Mild Steel
- Geomet Mild Steel
- Passivated Stainless Steel A2
- Passivated Stainless Steel A4

## DATE

We work to the measurements provided above, but please allow a small tolerance as these items are handmade. Sold in box quantities which are subject to +/-10%.