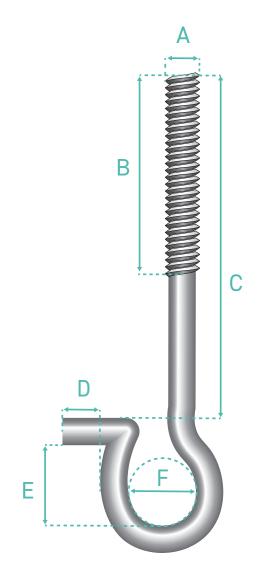

Standard nuts are included in bags of 100

| Powel      | Gee     |
|------------|---------|
| A TIBBETTS | COMPANY |

| A     |                                                                                                                                                     | mm |
|-------|-----------------------------------------------------------------------------------------------------------------------------------------------------|----|
| В     |                                                                                                                                                     | mm |
| C     |                                                                                                                                                     | mm |
| D     |                                                                                                                                                     | mm |
| E     |                                                                                                                                                     | mm |
| F     |                                                                                                                                                     | mm |
| FINIS | SH                                                                                                                                                  |    |
|       | Zinc & Yellow Mild Steel Bright Zinc Mild Steel Galvanised Mild Steel Geomet Mild Steel Passivated Stainless Steel A2 Passivated Stainless Steel A4 |    |
| QUAI  | NTITY                                                                                                                                               |    |
| ADD   | ITIONAL NOTES                                                                                                                                       |    |
| SIGN  | IATURE                                                                                                                                              |    |
| חאדו  | =                                                                                                                                                   |    |

We work to the measurements provided above, but please allow a small tolerance as these items are handmade. Sold in box quantities which are subject to  $\pm 1.0\%$ .